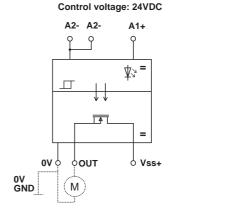

## Motorcontrol for brush sticking direct current motor 24VDC

Implementation for switching current up to 8A

Indirect-coupled between input circuit and output circuit

To snap onto DIN - rail EN 50022 and EN 50035

**Construction width: 17mm** 

| Short designation / type                                           | Rated voltage: 24VDC Midi-M-8-30   |
|--------------------------------------------------------------------|------------------------------------|
| Art No.                                                            | 06.04.012                          |
| Technical data: input circuit                                      |                                    |
| Rated voltage / threshold voltage                                  | 24 VDC                             |
| Range of rated voltage min. / max.                                 | 15V to 35VDC                       |
| Input current during rated voltage                                 | 10mA                               |
| Input circuit                                                      | Rctifier                           |
| Status indicator                                                   | LED 3mm yellow                     |
| Technical data: output circuit                                     | MOS-FET                            |
| Range of switching voltage / motor voltage                         | 12VDC to 35VDC                     |
| Max. permanent load current                                        | 8A                                 |
| Min. load current                                                  | 1 mA                               |
| Impulse current                                                    | 30 A                               |
| Switching frequency                                                | 50 Hz by 8A                        |
| Output circuit                                                     | mas binded                         |
| Max. leakage current at "off" state                                | 1μΑ                                |
| Other data                                                         |                                    |
| Ambient temperature range                                          | -20°C to + 60°C                    |
| Insulation voltage input / output                                  | 2,5KV eff.                         |
| Absence of vibration a/r (10500Hz)                                 | > 20 / 5                           |
| Overload protection / short-circuit-proof / temperature monitoring | yes / yes / yes                    |
| DIN VDE-determinations                                             | VDE 0110,                          |
| Position of installation / mounting                                | Can be snapped, addable            |
| Mode of connection: screw terminal                                 | single wire 4mm², fine wire 2,5mm² |
| Dimensions: W x D x H                                              | 17mm x 65mm x 77mm                 |