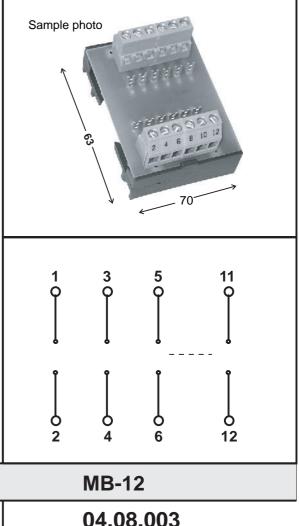

## **Mounting module**

## 12 pairs of solder pins individually mounted on terminal

## Number of poles: 24 clamps

Short designation / type

to snap onto DIN rail EN 50022 and EN 50035

| Art No.                                                                   | 04.08.003                                                                         |
|---------------------------------------------------------------------------|-----------------------------------------------------------------------------------|
| Technical data:                                                           | •                                                                                 |
| Rated voltage max.                                                        | 250VAC/DC                                                                         |
| Rated current max.                                                        | 5A each solder pins                                                               |
| Design                                                                    | 12 pairs of solder pins                                                           |
| configuration                                                             | solder pins individually on terminal                                              |
|                                                                           |                                                                                   |
|                                                                           |                                                                                   |
|                                                                           |                                                                                   |
|                                                                           |                                                                                   |
| Other data                                                                | 00%0 to . 70%0                                                                    |
| Ambient temperature range                                                 | -20°C to + 70°C                                                                   |
| Absence of vibration a/r (10 500Hz)                                       | < 20 /5<br>addable                                                                |
| Position of installation / mounting<br>Mode of connection: screw terminal |                                                                                   |
| Dimensions: W x D x H                                                     | single wire 4mm <sup>2</sup> , fine wire 2,5mm <sup>2</sup><br>70mm x 63mm x 35mm |
|                                                                           |                                                                                   |
|                                                                           |                                                                                   |