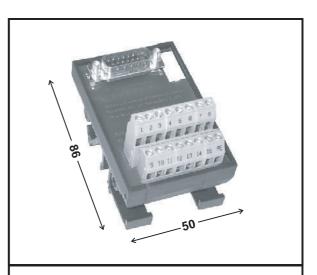

## Transfer module for SUB-D- pin contact 15-pin

to snap onto DIN - rail EN 50022 and EN 50035

Passive hand over element from pin strip to screw terminal

PA6GV/PBTP

UL,SA (clamp)

| Short designation / type | USV - S - 15 -S |
|--------------------------|-----------------|
|--------------------------|-----------------|

| Other data                          |                                    |
|-------------------------------------|------------------------------------|
| Ambient temperature range           | -20°C to + 70°C                    |
| Status indicator                    | no                                 |
| Case: plastic                       | can be snapped                     |
| Position of installation / mounting | addable                            |
| Mode of connection: screw terminal  | single wire 4mm², fine wire 2,5mm² |
| clearance and creeping distance     | according to DIN VDE 0110          |
| Dimensions: W x D x H               | 50mm x 86mm x 65mm                 |