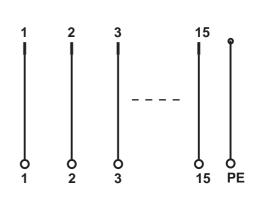

## Transfer module for SUB-D- pin contact 15-pin

to snap onto DIN - rail EN 50022 and EN 50035

Passive hand over element from pin strip to screw terminal

PA6GV/PBTP

UL,SA (clamp)

| Short designation / type | USV - S - 15 -S |
|--------------------------|-----------------|
|--------------------------|-----------------|

| Art No. | 01.01.012 |
|---------|-----------|
|---------|-----------|

| lechnical data: pin strip              |                      |
|----------------------------------------|----------------------|
| Implementation                         | pin strip 15-pin     |
| Rated voltage                          | 125VAC / 125VDC      |
| Current-carrying capacity each contact | 2,5A by 70°          |
| Contact pin material                   | Ni / Au              |
| Interlock clamp                        | 4 - 40 UNC           |
| Technical data: screw terminal         |                      |
| Mode of terminal                       | Double row terminals |
| Clamping part                          | Brass, nickel plated |
| Creep resistance                       | KB 500               |